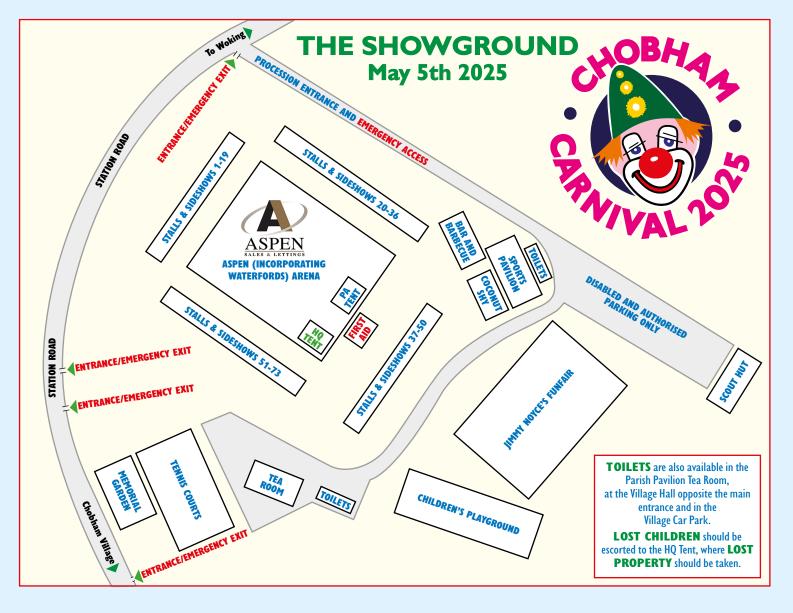

## IN AND AROUND THE ARENA

**11.00am** Gates open and funfair opens at Chobham Recreation Ground

11.30am Carnival Procession leaves Chobham Rugby Club in Windsor Road

**12.10pm** Procession arrives in the recreation ground arena

**12.30pm** Procession prizegiving in the arena

**12.45pm** Brewery dray rides around the arena

**12.50pm** St Lawrence School Maypole **Dancers** 

**1.10pm** Prime Acrobatics display

1.15pm Chobham Rock Choir performance by the Tea Room

1.30pm Camel Racing

2.10pm SV Elite Dance Studios display

2.30pm Core Judo Academy demonstration

**2.30pm** Punch and Judy Show in Memorial Garden

2.45pm Prime Acrobatics display

3.10pm Alexandra Dance Co display

3.30pm Camel Racing

4.10pm KW Dance display

**4.25pm** Punch and Judy Show in Memorial Garden

#### **STALLS & SIDESHOWS**

- 1 Royal British Legion (Men)
- 2 Neighbourhood Watch
- 3 A&| Catering
- 4 Chequers Cars
- 5 Victoria Chiropractic Clinic
- **6** Voluntary Support North Surrey
- 7 Rustic Bros Pizza
- 8 Glitter Bomb
- 9 Salvation Cakes
- 10 Quest Riding For The Disabled
- 11 The Whispering Flame

- 12 Aspen, incorporating Waterfords
- **13** Utility Warehouse
- 14 Royal National Lifeboat Institution
- 15 Deity Tara
- 16 Herbal Life
- 17 Lifestyle Fitness Lightwater
- 18 Sidwells
- 19 Crown Ices
- 20 Super Diner
- 21 All4Dogs Rescue
- 22 The Brooke Horses Hospital
- 23 Home & Abroad Animal Welfare

- 24 Animals Asia
- 25 RSPCA
- **26** Shepperton Aurora Rotary Club
- 27 Shooting Star Children's Hospice
- 28 Granny Sally's Fudge
- 29 Royal British Legion (Women)
- 30 The Fizzy Grape
- 31 Premier Plants
- 32 Chobham Ag & Hort Society
- 33 Waffle Waffle
- 34 Friends of the Strays of Greece
- 36 West Byfleet Guides and Brownies

- 37 Armenian Family Kitchen
- **38** Riding for the Disabled Association
- **39** Costco Wholesale
- 40 Radio Runn
- **41** Heritage Plants
- 42 Alexandra Dance Co
- 43 Arbour Companion Care
- 44 Bloo Jewellery
- 45 Jennie Mcleod
- 46 A&C Creative Concoctions **47** Motor Neurone Disease Association
- 48 The Young Archaeologists Club

- 49 Palm Reader Anna Maria
- 50 Crown Ices
- **51** Fresh Hot Doughnuts
- **52** Chobham Parish Council
- 53 Woking & Sam Beare Hospice
- **54** Taste The Difference
- **55** Angel Faces
- 56 Café2II
- 57 Chobham Museum
- **58** Surrey Plant Heritage
- 59 It's Sweet As Pick & Mix
- **60** St Lawrence Friends Heritage Trust

- **62** Ayash Crystals
- 63 Friends of Chobham St Lawrence School
- 64 Chobham & District Tennis Club
- **65** The Bookworm Book Shop
- 66 Daisy Bumble
- **67** Busy Bee Honey Company
- 68 Dragon Lady UK
- **69** Camberley Rotary Club 70 The Massage Company
- 71 Orange Tree Glass
- 72 Little Trotters Farm
- 73 Family Favourites Candy Floss Cart